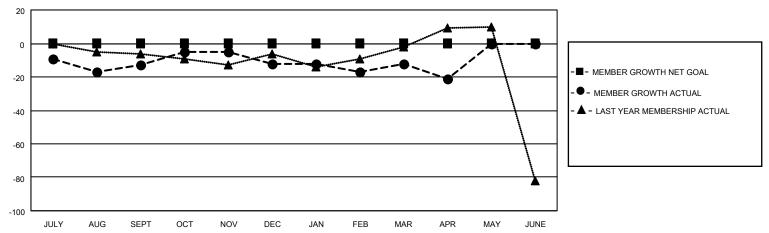

#### GOALS AND ACTUAL MEMBERS CUMULATIVE

| DROPPED CLUBS: 0 |    | 24 CLUBS OF 43 ADDED 1 OR<br>MORE NEW MEMBERS | GENDER DISTRIBUTION             |                              |  |
|------------------|----|-----------------------------------------------|---------------------------------|------------------------------|--|
|                  |    | WORL NEW MEMBERS                              | MALE<br>FEMALE                  | 706 (64.36%)<br>391 (35.64%) |  |
| DROPPED MEMBERS  |    |                                               | NON BINARY PREFER NOT TO ANSWER | 0 (0.00%)                    |  |
| DECEASED         | 19 |                                               | PREFER NOT TO ANSWER            | 0 (0.00 %)                   |  |
| CLUB CANCELLED   | 0  | CLICK HERE FOR CUMULATIVE                     | TOTAL FAMILY UNIT MEMBERS 169   |                              |  |
| OTHER            | 72 | MEMBERSHIP DATA                               |                                 |                              |  |
| TOTAL            | 91 |                                               | FAMILY MEMBERS PAYING HAI       | LF DUES 91                   |  |

Results as of: 4/30/2023